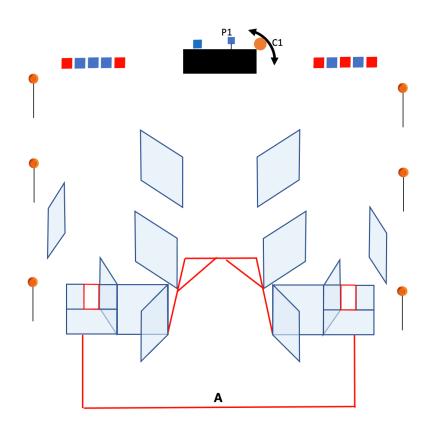

| Type of course             | Medium course                                                                                                                                                                                                                                                             |
|----------------------------|---------------------------------------------------------------------------------------------------------------------------------------------------------------------------------------------------------------------------------------------------------------------------|
| Targets                    | 6 clays, 7 metal plates, 1 Clay bobber                                                                                                                                                                                                                                    |
| Minimum nb of rounds       | 14 birds                                                                                                                                                                                                                                                                  |
| Shotgun ready condition    | Option3                                                                                                                                                                                                                                                                   |
| Competitor ready condition | Standing erect with the shotgun in the ready condition held in both hands, stock touching the competitor at hip level, barrel parallel to the ground, trigger guard downwards, muzzle pointing downrange and with the fingers outside the trigger guard, as demonstrated. |
| Start position             | Both heels touching A                                                                                                                                                                                                                                                     |
| Time starts                | Audible                                                                                                                                                                                                                                                                   |
| Procedure                  | After start signal proceed.                                                                                                                                                                                                                                               |
| Safety angles              | 90° left -right - up                                                                                                                                                                                                                                                      |