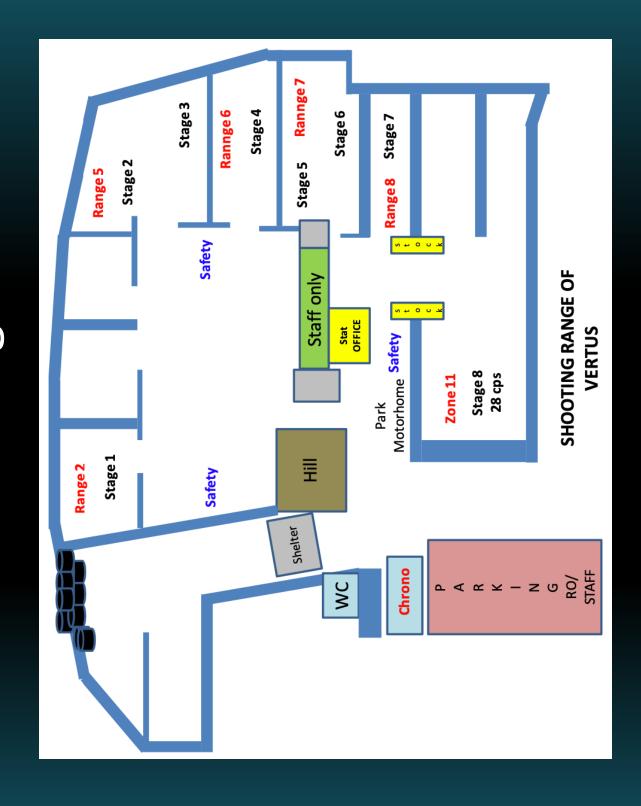

# Vertus Range Info

| Type of course             | Long course                                                                                                                                                                                                                                                               |
|----------------------------|---------------------------------------------------------------------------------------------------------------------------------------------------------------------------------------------------------------------------------------------------------------------------|
| Targets                    | 9 clays, 5 poppers, 11 plates, 3 clays bobbers                                                                                                                                                                                                                            |
| Minimum nb of rounds       | 28 birds                                                                                                                                                                                                                                                                  |
| Shotgun ready condition    | Option 1                                                                                                                                                                                                                                                                  |
| Competitor ready condition | Standing erect with the shotgun in the ready condition held in both hands, stock touching the competitor at hip level, barrel parallel to the ground, trigger guard downwards, muzzle pointing downrange and with the fingers outside the trigger guard, as demonstrated. |
| Start position             | Anywhere, facing downrange                                                                                                                                                                                                                                                |
| Time starts                | Audible                                                                                                                                                                                                                                                                   |
| Procedure                  | After start signal proceed. P1 activates C1, P2 activates C2, P3 activates C3. All targets remain visible at reste.                                                                                                                                                       |
| Safety angles              | 90° left –right - up                                                                                                                                                                                                                                                      |

| Type of course             | Short course                                                                                                                                                                                                                                                              |
|----------------------------|---------------------------------------------------------------------------------------------------------------------------------------------------------------------------------------------------------------------------------------------------------------------------|
| Targets                    | 6 Clays, 1 plate, 2 bobber plates                                                                                                                                                                                                                                         |
| Minimum nb of rounds       | 9 Birds                                                                                                                                                                                                                                                                   |
| Shotgun ready condition    | Option 1                                                                                                                                                                                                                                                                  |
| Competitor ready condition | Standing erect with the shotgun in the ready condition held in both hands, stock touching the competitor at hip level, barrel parallel to the ground, trigger guard downwards, muzzle pointing downrange and with the fingers outside the trigger guard, as demonstrated. |
| Start position             | Anywhere                                                                                                                                                                                                                                                                  |
| Time starts                | Audible                                                                                                                                                                                                                                                                   |
| Procedure                  | After start signal proceed.                                                                                                                                                                                                                                               |
| Safety angles              | 90° left & right - up                                                                                                                                                                                                                                                     |

| Type of course             | Medium course                                                                                                                                                                                                                                                             |
|----------------------------|---------------------------------------------------------------------------------------------------------------------------------------------------------------------------------------------------------------------------------------------------------------------------|
| Targets                    | 6 metal plates, 4 clays                                                                                                                                                                                                                                                   |
| Minimum nb of rounds       | 9 birds                                                                                                                                                                                                                                                                   |
| Shotgun ready condition    | Option 2                                                                                                                                                                                                                                                                  |
| Competitor ready condition | Standing erect with the shotgun in the ready condition held in both hands, stock touching the competitor at hip level, barrel parallel to the ground, trigger guard downwards, muzzle pointing downrange and with the fingers outside the trigger guard, as demonstrated. |
| Start position             | Anywhere                                                                                                                                                                                                                                                                  |
| Time starts                | Audible                                                                                                                                                                                                                                                                   |
| Procedure                  | After start signal proceed.                                                                                                                                                                                                                                               |
| Safety angles              | 90° left -right - up                                                                                                                                                                                                                                                      |

| Type of course             | Medium course                                                                                                                                                                                                                                                             |
|----------------------------|---------------------------------------------------------------------------------------------------------------------------------------------------------------------------------------------------------------------------------------------------------------------------|
| Targets                    | 8 IPSC paper targets, 3 Ns papper targets, 2 clays                                                                                                                                                                                                                        |
| Minimum nb of rounds       | 18 slugs                                                                                                                                                                                                                                                                  |
| Shotgun ready condition    | Option 1                                                                                                                                                                                                                                                                  |
| Competitor ready condition | Standing erect with the shotgun in the ready condition held in both hands, stock touching the competitor at hip level, barrel parallel to the ground, trigger guard downwards, muzzle pointing downrange and with the fingers outside the trigger guard, as demonstrated. |
| Start position             | Anywhere                                                                                                                                                                                                                                                                  |
| Time starts                | Audible                                                                                                                                                                                                                                                                   |
| Procedure                  | After start signal proceed. St1 activates Bob1, St2 activates Bt1, all target reamain visible at rest.                                                                                                                                                                    |
| Safety angles              | 90° left –right and top of the berm                                                                                                                                                                                                                                       |

| Type of course             | Short course                                                                                                                                                                                                                                                              |
|----------------------------|---------------------------------------------------------------------------------------------------------------------------------------------------------------------------------------------------------------------------------------------------------------------------|
| Targets                    | 3 metal plates, 1 clay, 4 poppers, some noshoot                                                                                                                                                                                                                           |
| Minimum nb of rounds       | 8 birds                                                                                                                                                                                                                                                                   |
| Shotgun ready condition    | Option 2                                                                                                                                                                                                                                                                  |
| Competitor ready condition | Standing erect with the shotgun in the ready condition held in both hands, stock touching the competitor at hip level, barrel parallel to the ground, trigger guard downwards, muzzle pointing downrange and with the fingers outside the trigger guard, as demonstrated. |
| Start position             | Anywhere                                                                                                                                                                                                                                                                  |
| Time starts                | Audible                                                                                                                                                                                                                                                                   |
| Procedure                  | After start signal proceed                                                                                                                                                                                                                                                |
| Safety angles              | 90° left -right - up                                                                                                                                                                                                                                                      |

| Type of course             | short course                                                                                                                                                                                                                                                              |
|----------------------------|---------------------------------------------------------------------------------------------------------------------------------------------------------------------------------------------------------------------------------------------------------------------------|
| Targets                    | 4 popers, 1 metal plate, 3 clays                                                                                                                                                                                                                                          |
| Minimum nb of rounds       | 8 birds                                                                                                                                                                                                                                                                   |
| Shotgun ready condition    | Option 1                                                                                                                                                                                                                                                                  |
| Competitor ready condition | Standing erect with the shotgun in the ready condition held in both hands, stock touching the competitor at hip level, barrel parallel to the ground, trigger guard downwards, muzzle pointing downrange and with the fingers outside the trigger guard, as demonstrated. |
| Start position             | Anywhere                                                                                                                                                                                                                                                                  |
| Time starts                | Audible                                                                                                                                                                                                                                                                   |
| Procedure                  | After start signal proceed                                                                                                                                                                                                                                                |
| Safety angles              | 90° left -right                                                                                                                                                                                                                                                           |

| Type of course             | Medium course                                                                                                                                                                                                                                                             |
|----------------------------|---------------------------------------------------------------------------------------------------------------------------------------------------------------------------------------------------------------------------------------------------------------------------|
| Targets                    | 6 clays, 7 metal plates, 1 Clay bobber                                                                                                                                                                                                                                    |
| Minimum nb of rounds       | 14 birds                                                                                                                                                                                                                                                                  |
| Shotgun ready condition    | Option3                                                                                                                                                                                                                                                                   |
| Competitor ready condition | Standing erect with the shotgun in the ready condition held in both hands, stock touching the competitor at hip level, barrel parallel to the ground, trigger guard downwards, muzzle pointing downrange and with the fingers outside the trigger guard, as demonstrated. |
| Start position             | Both heels touching A                                                                                                                                                                                                                                                     |
| Time starts                | Audible                                                                                                                                                                                                                                                                   |
| Procedure                  | After start signal proceed.                                                                                                                                                                                                                                               |
| Safety angles              | 90° left -right - up                                                                                                                                                                                                                                                      |

| Type of course             | Long course                                                                                                                                                                                                                                                               |
|----------------------------|---------------------------------------------------------------------------------------------------------------------------------------------------------------------------------------------------------------------------------------------------------------------------|
| Targets                    | 8 clays, 10 metal plates, 9 poppers                                                                                                                                                                                                                                       |
| Minimum nb of rounds       | 27 birds                                                                                                                                                                                                                                                                  |
| Shotgun ready condition    | Option 1                                                                                                                                                                                                                                                                  |
| Competitor ready condition | Standing erect with the shotgun in the ready condition held in both hands, stock touching the competitor at hip level, barrel parallel to the ground, trigger guard downwards, muzzle pointing downrange and with the fingers outside the trigger guard, as demonstrated. |
| Start position             | Anywhere                                                                                                                                                                                                                                                                  |
| Time starts                | Audible                                                                                                                                                                                                                                                                   |
| Procedure                  | After start signal proceed.                                                                                                                                                                                                                                               |
| Safety angles              | 90° left –right - up                                                                                                                                                                                                                                                      |