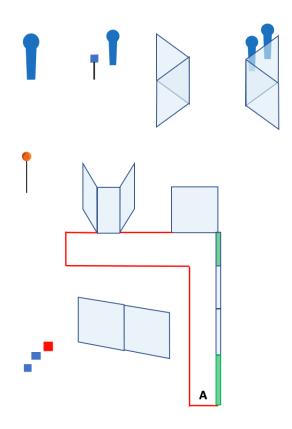

| Type of course             | Medium course                                                                                                                                                                                                                                                             |
|----------------------------|---------------------------------------------------------------------------------------------------------------------------------------------------------------------------------------------------------------------------------------------------------------------------|
| Targets                    | 6 clays, 7 metal plates, 1 Clay bobber                                                                                                                                                                                                                                    |
| Minimum nb of rounds       | 14 birds                                                                                                                                                                                                                                                                  |
| Shotgun ready condition    | Option3                                                                                                                                                                                                                                                                   |
| Competitor ready condition | Standing erect with the shotgun in the ready condition held in both hands, stock touching the competitor at hip level, barrel parallel to the ground, trigger guard downwards, muzzle pointing downrange and with the fingers outside the trigger guard, as demonstrated. |
| Start position             | Both heels touching A                                                                                                                                                                                                                                                     |
| Time starts                | Audible                                                                                                                                                                                                                                                                   |
| Procedure                  | After start signal proceed.                                                                                                                                                                                                                                               |
| Safety angles              | 90° left -right - up                                                                                                                                                                                                                                                      |