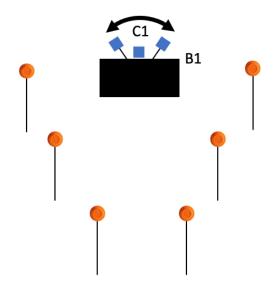

# Vertus Range Info

| Type of course             | Long course                                                                                                                                                                                                                                                               |
|----------------------------|---------------------------------------------------------------------------------------------------------------------------------------------------------------------------------------------------------------------------------------------------------------------------|
| Targets                    | 9 clays, 5 poppers, 11 plates, 3 clays bobbers                                                                                                                                                                                                                            |
| Minimum nb of rounds       | 28 birds                                                                                                                                                                                                                                                                  |
| Shotgun ready condition    | Option 1                                                                                                                                                                                                                                                                  |
| Competitor ready condition | Standing erect with the shotgun in the ready condition held in both hands, stock touching the competitor at hip level, barrel parallel to the ground, trigger guard downwards, muzzle pointing downrange and with the fingers outside the trigger guard, as demonstrated. |
| Start position             | Anywhere, facing downrange                                                                                                                                                                                                                                                |
| Time starts                | Audible                                                                                                                                                                                                                                                                   |
| Procedure                  | After start signal proceed. P1 activates C1, P2 activates C2, P3 activates C3. All targets remain visible at reste.                                                                                                                                                       |
| Safety angles              | 90° left –right - up                                                                                                                                                                                                                                                      |