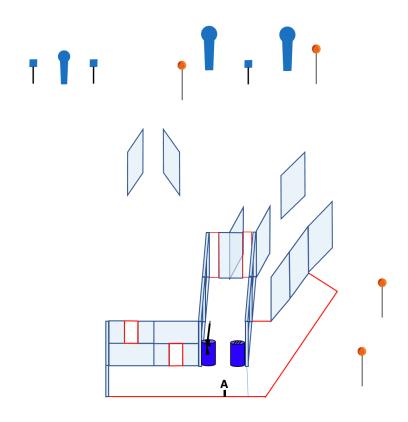

# Vertus Range Info

| Type of course             | Long course                                                                                                                                                                                                                                                               |
|----------------------------|---------------------------------------------------------------------------------------------------------------------------------------------------------------------------------------------------------------------------------------------------------------------------|
| Targets                    | 9 clays, 5 poppers, 11 plates, 3 clays bobbers                                                                                                                                                                                                                            |
| Minimum nb of rounds       | 28 birds                                                                                                                                                                                                                                                                  |
| Shotgun ready condition    | Option 1                                                                                                                                                                                                                                                                  |
| Competitor ready condition | Standing erect with the shotgun in the ready condition held in both hands, stock touching the competitor at hip level, barrel parallel to the ground, trigger guard downwards, muzzle pointing downrange and with the fingers outside the trigger guard, as demonstrated. |
| Start position             | Anywhere, facing downrange                                                                                                                                                                                                                                                |
| Time starts                | Audible                                                                                                                                                                                                                                                                   |
| Procedure                  | After start signal proceed. P1 activates C1, P2 activates C2, P3 activates C3. All targets remain visible at reste.                                                                                                                                                       |
| Safety angles              | 90° left –right - up                                                                                                                                                                                                                                                      |