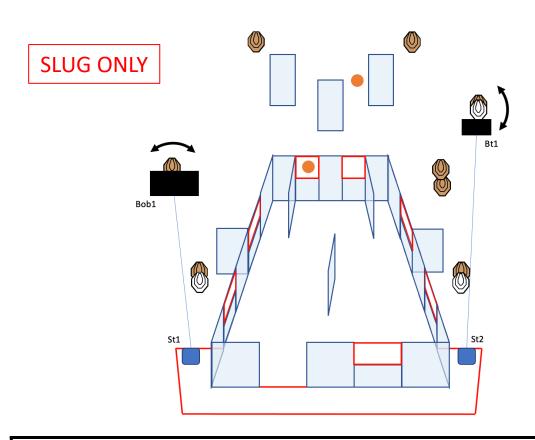

| Type of course             | Medium course                                                                                                                                                                                                                                                             |
|----------------------------|---------------------------------------------------------------------------------------------------------------------------------------------------------------------------------------------------------------------------------------------------------------------------|
| Targets                    | 8 IPSC paper targets, 3 Ns papper targets, 2 clays                                                                                                                                                                                                                        |
| Minimum nb of rounds       | 18 slugs                                                                                                                                                                                                                                                                  |
| Shotgun ready condition    | Option 1                                                                                                                                                                                                                                                                  |
| Competitor ready condition | Standing erect with the shotgun in the ready condition held in both hands, stock touching the competitor at hip level, barrel parallel to the ground, trigger guard downwards, muzzle pointing downrange and with the fingers outside the trigger guard, as demonstrated. |
| Start position             | Anywhere                                                                                                                                                                                                                                                                  |
| Time starts                | Audible                                                                                                                                                                                                                                                                   |
| Procedure                  | After start signal proceed. St1 activates Bob1, St2 activates Bt1, all target reamain visible at rest.                                                                                                                                                                    |
| Safety angles              | 90° left –right and top of the berm                                                                                                                                                                                                                                       |