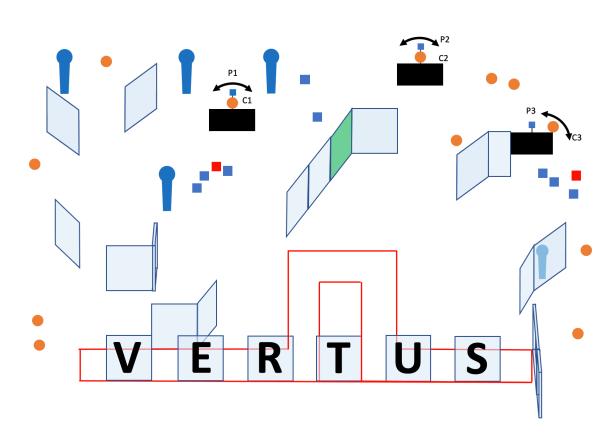

# Vertus Range Info

| Type of course             | Long course                                                                                                                                                                                                                                                               |
|----------------------------|---------------------------------------------------------------------------------------------------------------------------------------------------------------------------------------------------------------------------------------------------------------------------|
| Targets                    | 9 clays, 5 poppers, 11 plates, 3 clays bobbers                                                                                                                                                                                                                            |
| Minimum nb of rounds       | 28 birds                                                                                                                                                                                                                                                                  |
| Shotgun ready condition    | Option 1                                                                                                                                                                                                                                                                  |
| Competitor ready condition | Standing erect with the shotgun in the ready condition held in both hands, stock touching the competitor at hip level, barrel parallel to the ground, trigger guard downwards, muzzle pointing downrange and with the fingers outside the trigger guard, as demonstrated. |
| Start position             | Anywhere, facing downrange                                                                                                                                                                                                                                                |
| Time starts                | Audible                                                                                                                                                                                                                                                                   |
| Procedure                  | After start signal proceed. P1 activates C1, P2 activates C2, P3 activates C3. All targets remain visible at reste.                                                                                                                                                       |
| Safety angles              | 90° left –right - up                                                                                                                                                                                                                                                      |