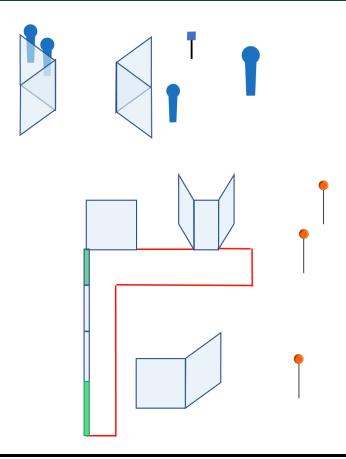

| Type of course             | Long course                                                                                                                                                                                                                                                               |
|----------------------------|---------------------------------------------------------------------------------------------------------------------------------------------------------------------------------------------------------------------------------------------------------------------------|
| Targets                    | 8 clays, 10 metal plates, 9 poppers                                                                                                                                                                                                                                       |
| Minimum nb of rounds       | 27 birds                                                                                                                                                                                                                                                                  |
| Shotgun ready condition    | Option 1                                                                                                                                                                                                                                                                  |
| Competitor ready condition | Standing erect with the shotgun in the ready condition held in both hands, stock touching the competitor at hip level, barrel parallel to the ground, trigger guard downwards, muzzle pointing downrange and with the fingers outside the trigger guard, as demonstrated. |
| Start position             | Anywhere                                                                                                                                                                                                                                                                  |
| Time starts                | Audible                                                                                                                                                                                                                                                                   |
| Procedure                  | After start signal proceed.                                                                                                                                                                                                                                               |
| Safety angles              | 90° left –right - up                                                                                                                                                                                                                                                      |