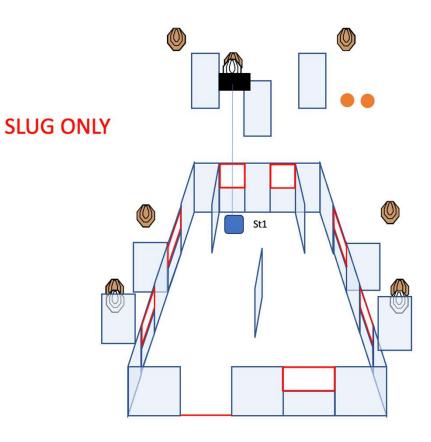

STAGE 5

18-19 Mai 2024

Stage n° 5

| Type of course             | Medium course                                                                                                                                                                                                                                                                         |
|----------------------------|---------------------------------------------------------------------------------------------------------------------------------------------------------------------------------------------------------------------------------------------------------------------------------------|
| Targets                    | 7 IPSC paper targets, 3 NS papper targets, 2 clays                                                                                                                                                                                                                                    |
| Minimum nb of rounds       | 16 slugs                                                                                                                                                                                                                                                                              |
| Shotgun ready condition    | Option 1                                                                                                                                                                                                                                                                              |
| Competitor ready condition | Standing erect with the shotgun in the ready condition held in<br>both hands, stock touching the competitor at hip level, barrel<br>parallel to the ground, trigger guard downwards, muzzle<br>pointing downrange and with the fingers outside the trigger<br>guard, as demonstrated. |
| Start position             | Anywhere                                                                                                                                                                                                                                                                              |
| Time starts                | Audible                                                                                                                                                                                                                                                                               |
| Procedure                  | After start signal proceed. St1 activates Bob1, St2 activates<br>Bt1, all target reamain visible at rest.                                                                                                                                                                             |
| Safety angles              | 90° left –right and top of the berm                                                                                                                                                                                                                                                   |