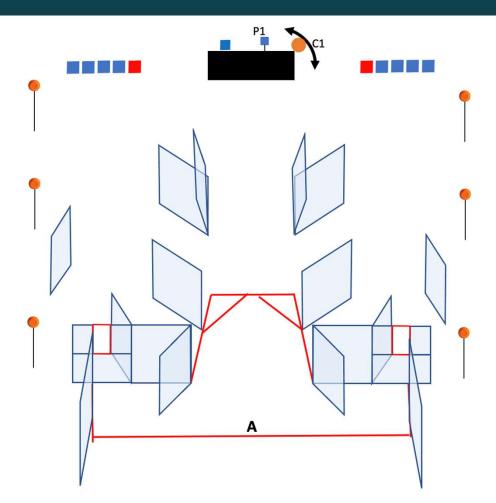

# Vertus Range Info

STAGE 1

| - /                        |                                                                                                                                                                                                                                                                                       |
|----------------------------|---------------------------------------------------------------------------------------------------------------------------------------------------------------------------------------------------------------------------------------------------------------------------------------|
| Type of course             | Long course                                                                                                                                                                                                                                                                           |
| Targets                    | 10 clays, 5 poppers, 11 metal plates, 3 clays bobbers, some<br>NS                                                                                                                                                                                                                     |
| Minimum nb of rounds       | 29 birds                                                                                                                                                                                                                                                                              |
| Shotgun ready condition    | Option 1                                                                                                                                                                                                                                                                              |
| Competitor ready condition | Standing erect with the shotgun in the ready condition held<br>in both hands, stock touching the competitor at hip level,<br>barrel parallel to the ground, trigger guard downwards,<br>muzzle pointing downrange and with the fingers outside the<br>trigger guard, as demonstrated. |
| Start position             | Anywhere, facing downrange                                                                                                                                                                                                                                                            |
| Time starts                | Audible                                                                                                                                                                                                                                                                               |
| Procedure                  | After start signal proceed. P1 activates C1, P2 activates C2,<br>P3 activates C3. All targets remain visible at reste.                                                                                                                                                                |
| Safety angles              | 90° left –right - up                                                                                                                                                                                                                                                                  |