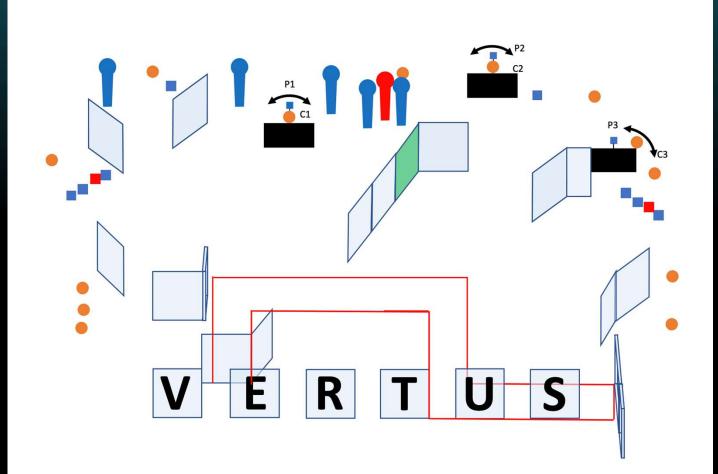

# Vertus Range Info

STAGE 1

| - /                        |                                                                                                                                                                                                                                                                                       |
|----------------------------|---------------------------------------------------------------------------------------------------------------------------------------------------------------------------------------------------------------------------------------------------------------------------------------|
| Type of course             | Long course                                                                                                                                                                                                                                                                           |
| Targets                    | 10 clays, 5 poppers, 11 metal plates, 3 clays bobbers, some<br>NS                                                                                                                                                                                                                     |
| Minimum nb of rounds       | 29 birds                                                                                                                                                                                                                                                                              |
| Shotgun ready condition    | Option 1                                                                                                                                                                                                                                                                              |
| Competitor ready condition | Standing erect with the shotgun in the ready condition held<br>in both hands, stock touching the competitor at hip level,<br>barrel parallel to the ground, trigger guard downwards,<br>muzzle pointing downrange and with the fingers outside the<br>trigger guard, as demonstrated. |
| Start position             | Anywhere, facing downrange                                                                                                                                                                                                                                                            |
| Time starts                | Audible                                                                                                                                                                                                                                                                               |
| Procedure                  | After start signal proceed. P1 activates C1, P2 activates C2,<br>P3 activates C3. All targets remain visible at reste.                                                                                                                                                                |
| Safety angles              | 90° left –right - up                                                                                                                                                                                                                                                                  |