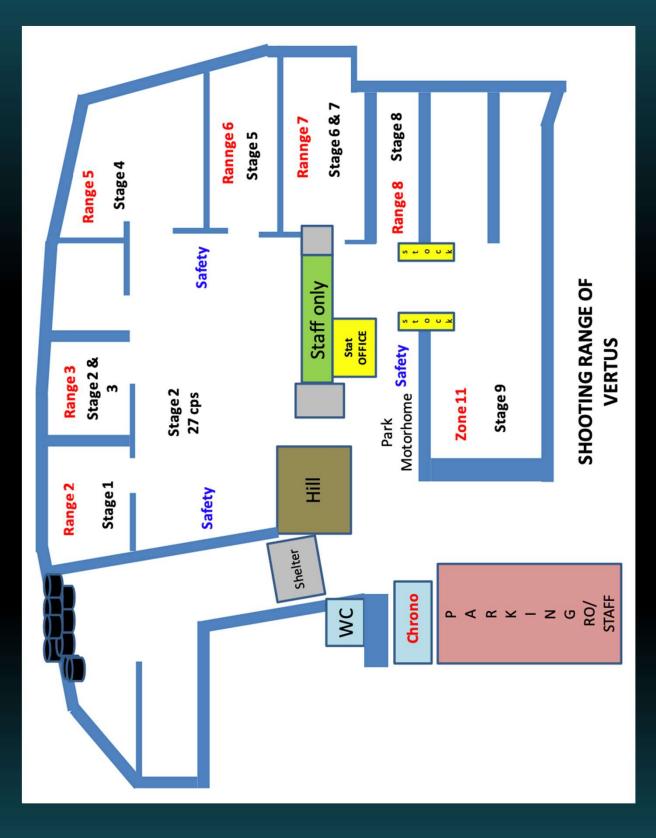

# Vertus Range Info



STAGE 1



| - /                        |                                                                                                                                                                                                                                                                                       |
|----------------------------|---------------------------------------------------------------------------------------------------------------------------------------------------------------------------------------------------------------------------------------------------------------------------------------|
| Type of course             | Long course